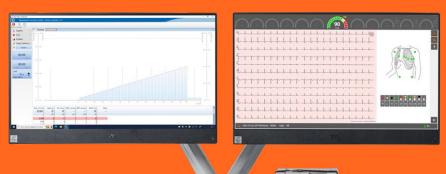

# Enhanced experience

The system consists of a single PC and Dual Monitor set-up to enhance the Real-time experience. The screen display and the report can be configured independently to include graphs, tables, and semi-automated diagnosis text.