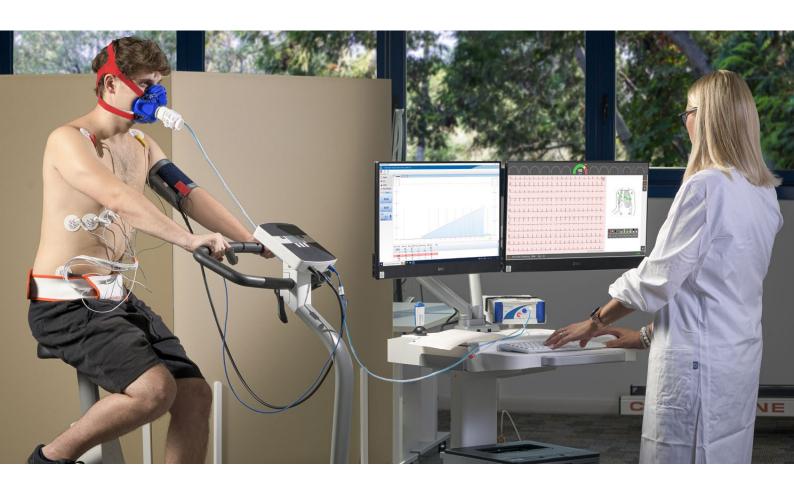

# Cardioline CPET solution

The Cardioline CPET integrates the cardiac information from the traditional stress test software Cubestress with the metabolic gas analysis of the Blue Cherry platform from Geratherm.

It is particularly suitable in the early diagnosis of Ischemic Cardiomyopathy, Congenital Cardiomyopathy, Heart Failure and Pulmonary Hypertension, but it is also a valuable ally both in Sports Medicine and in Cardiac Rehabilitation.

# Light-weight flow sensor

The lightweight and the small dead space of the Flow sensor optimizes patient comfort and data accuracy.

# Enhanced experience

The system consists of a single PC and Dual Monitor set-up to enhance the Real-time experience. The screen display and the report can be configured independently to include graphs, tables, and semi-automated diagnosis text.