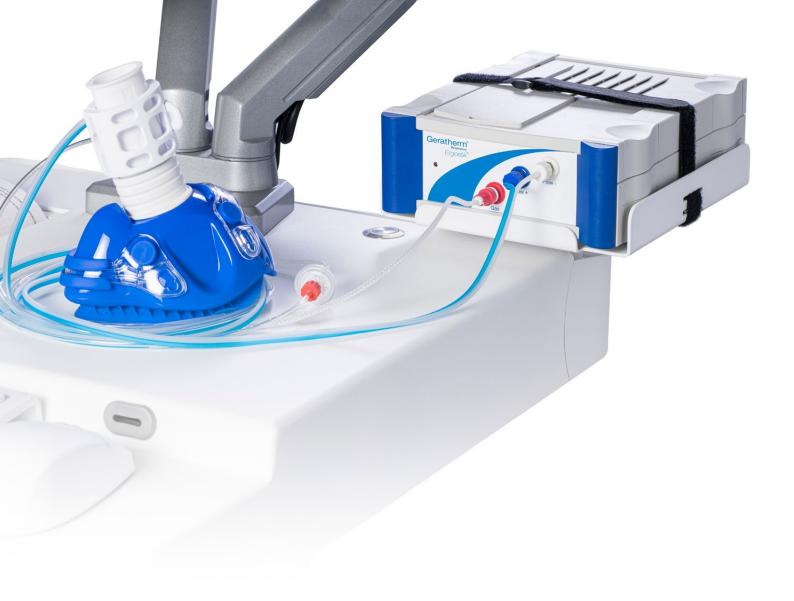

# Light-weight flow sensor

The lightweight and the small dead space of the Flow sensor optimizes patient comfort and data accuracy.

# Flexible solution

Designed to either be optimally integrated in a complex network environment or to be used as a single-user solution cardio pulmonary exercise testing system.