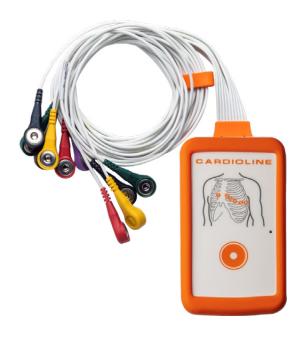

# Improved Diagnostic Accuracy

The versatile, lightweight, and robust ECG acquisition module (HD+) provides comfort to the patient and extreme flexibility to the user thanks to the Low Energy Bluetooth (BLE) or USB cable connectivity. This is combined with an accurate impedance check feature to ensure high quality Clinical ECG waveforms.

## **Enhancing Clinical Accuracy**

With the availability of HD+ 12 and HD+ 15 that helps to identify RV & LV Posterior & Lateral Wall ST Changes. Moreover, the selection of QT/QTc trending improves the assessment of the Sudden Cardiac Arrest Risk.